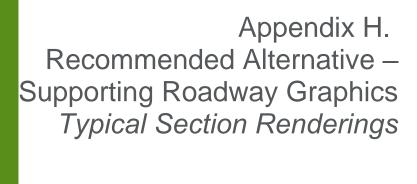

### I-205 WIDENING

- The project adds a third lane in each direction Stafford Road and OR 99E. It also adds a between OR 99E and OR 213.
- Widening I-205 requires blasting in order to remove the rock from the rock slope located in West Linn on the northbound side of I-205 between the Sunset Avenue overcrossing and just south of the OR 43 interchange. We determine impacts of the blasting, potential