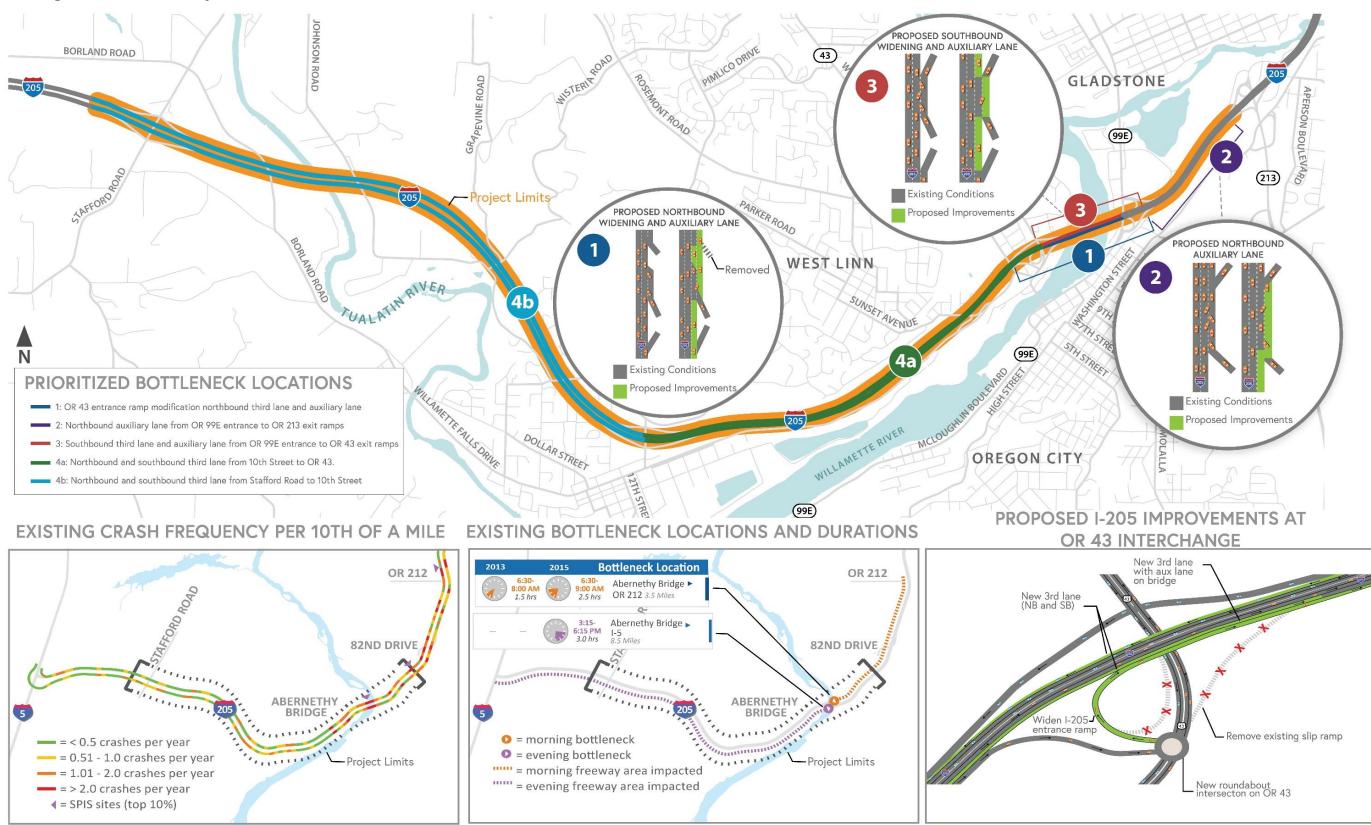

### I-205 WIDENING

- The project adds a third lane in each direction Stafford Road and OR 99E. It also adds a between OR 99E and OR 213.
- Widening I-205 requires blasting in order to remove the rock from the rock slope located in West Linn on the northbound side of I-205 between the Sunset Avenue overcrossing and just south of the OR 43 interchange. We determine impacts of the blasting, potential

# INTERCHANGE IMPROVEMENTS

In order to improve safety and travel-time predictability on I-205, the project makes changes to on- and off-ramps and intersections around interchanges.

- OR 43 interchange: the project removes the current I-205 northbound on-ramp from OR 43 northbound. Northbound traffic will instead use a new left turn to access the existing on-ramp loop to I-205 northbound. Consolidating these two separate northbound access points eliminates the merging and weaving that currently occurs and reduces rear end crashes. The Broadway Street bridge overcrossing will also be removed. See inset below.
- Analysis is still underway for other intersection improvements at OR 43 and OR 99E. We will present these findings later in the design process.