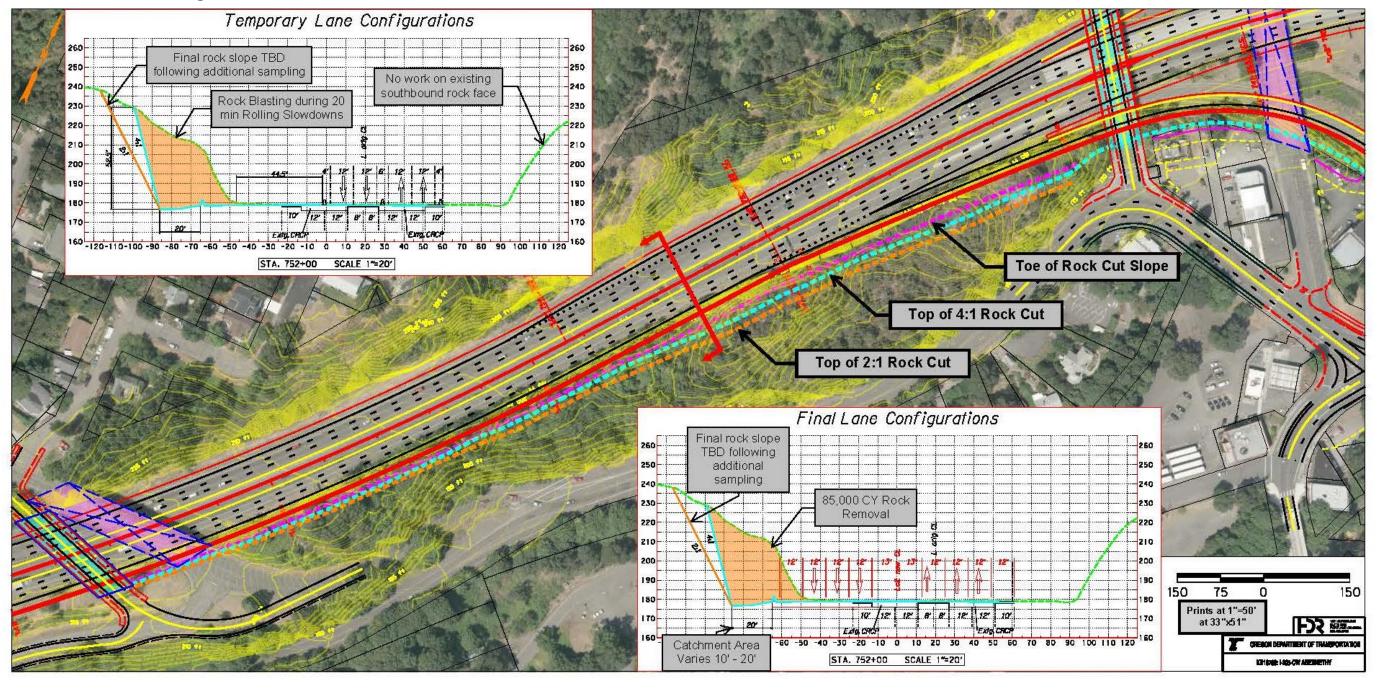

### I-205 WIDENING

- The project adds a third lane in each direction Stafford Road and OR 99E. It also adds a between OR 99E and OR 213.
- Widening I-205 requires blasting in order to remove the rock from the rock slope located in West Linn on the northbound side of I-205 between the Sunset Avenue overcrossing and just south of the OR 43 interchange. We determine impacts of the blasting, potential