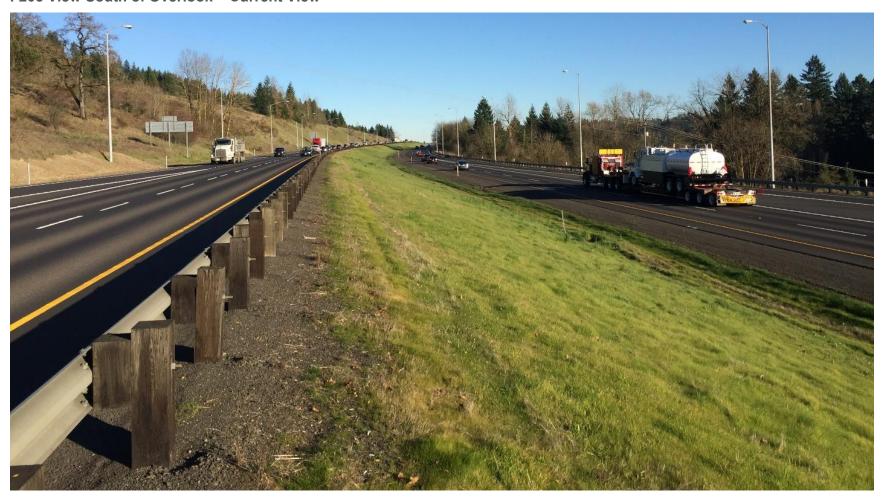

### I-205 WIDENING

- The project adds a third lane in each direction Stafford Road and OR 99E. It also adds a between OR 99E and OR 213.
- Widening I-205 requires blasting in order to remove the rock from the rock slope located in West Linn on the northbound side of I-205 between the Sunset Avenue overcrossing and just south of the OR 43 interchange. We determine impacts of the blasting, potential