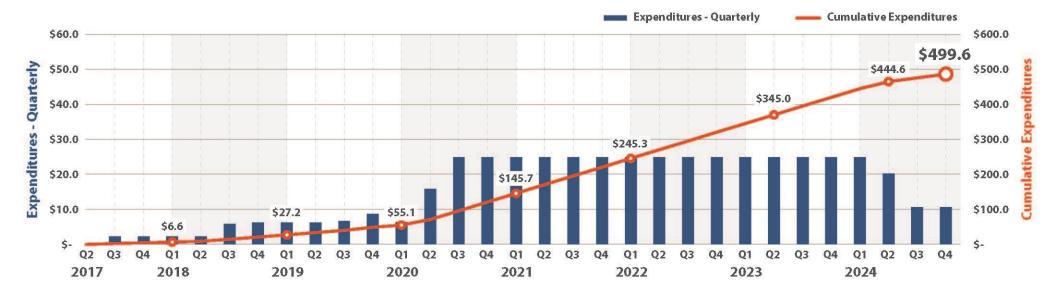

## **Recommended Construction Phasing Map and Schedule**

**Project Delivery Schedule: Design / Contracting / Construction** 