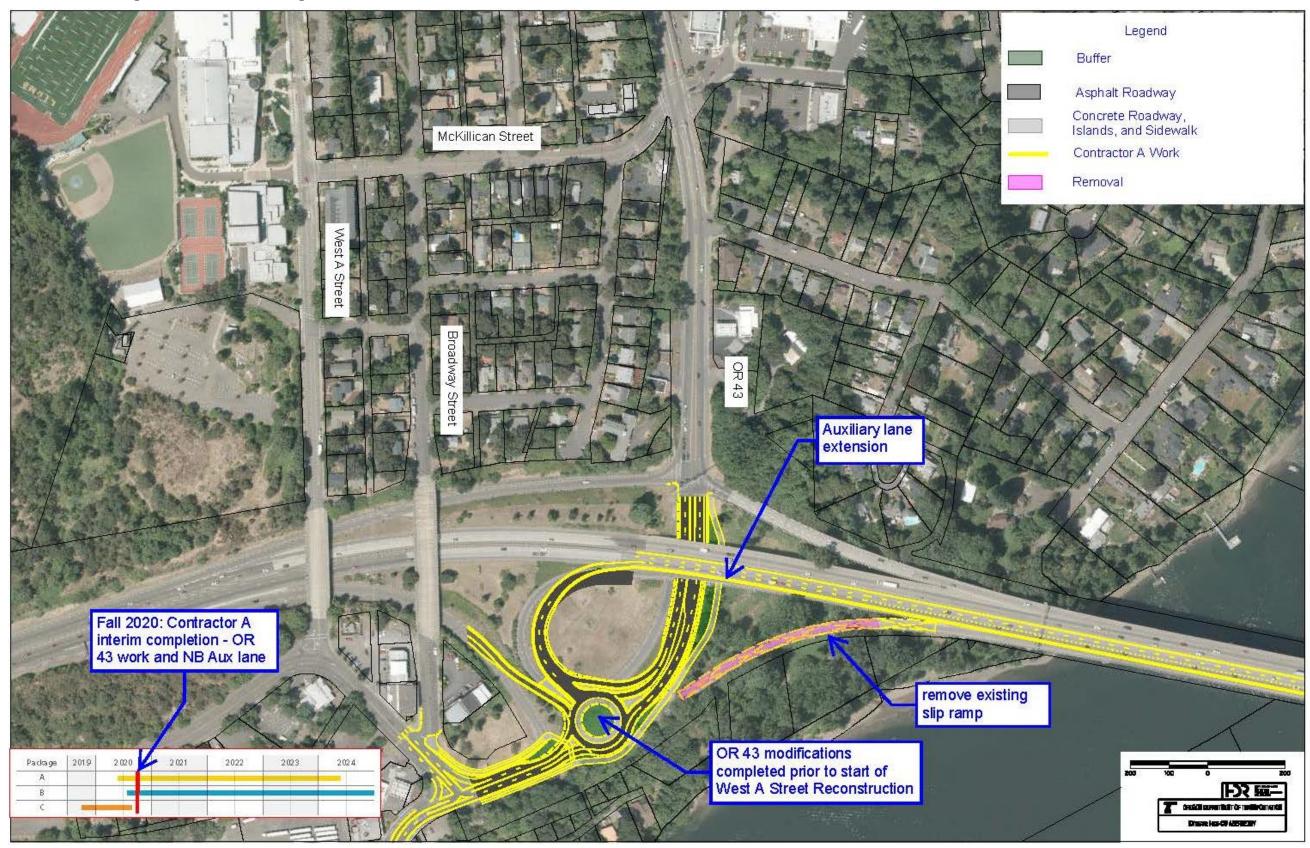

# INTERCHANGE IMPROVEMENTS

In order to improve safety and travel-time predictability on I-205, the project makes changes to on- and off-ramps and intersections around interchanges.

- OR 43 interchange: the project removes the current I-205 northbound on-ramp from OR 43 northbound. Northbound traffic will instead use a new left turn to access the existing on-ramp loop to I-205 northbound. Consolidating these two separate northbound access points eliminates the merging and weaving that currently occurs and reduces rear end crashes. The Broadway Street bridge overcrossing will also be removed. See inset below.
- Analysis is still underway for other intersection improvements at OR 43 and OR 99E. We will present these findings later in the design process.

## **Recommended Construction Phasing Map and Schedule**

**Project Delivery Schedule: Design / Contracting / Construction** 