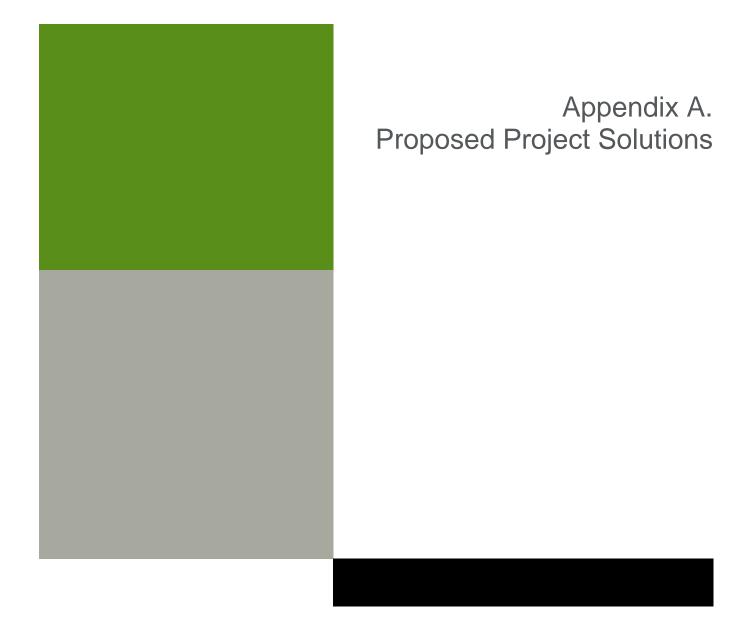

#### -**1**-**1**-- SEISMIC UPGRADES

The project upgrades the Abernethy Bridge and the eight other I-205 **bridges** in the project area to withstand a major earthquake. I-205 is designated as a statewide northsouth lifeline route, which means it must be operational quickly after a disaster renders other roadways unusable or impassable. This critical route will provide supplies and services to the region.

### I-205 WIDENING

- The project adds a third lane in each direction Stafford Road and OR 99E. It also adds a between OR 99E and OR 213.
- Widening I-205 requires blasting in order to remove the rock from the rock slope located in West Linn on the northbound side of I-205 between the Sunset Avenue overcrossing and just south of the OR 43 interchange. We determine impacts of the blasting, potential

# INTERCHANGE IMPROVEMENTS

In order to improve safety and travel-time predictability on I-205, the project makes changes to on- and off-ramps and intersections around interchanges.

- OR 43 interchange: the project removes the current I-205 northbound on-ramp from OR 43 northbound. Northbound traffic will instead use a new left turn to access the existing on-ramp loop to I-205 northbound. Consolidating these two separate northbound access points eliminates the merging and weaving that currently occurs and reduces rear end crashes. The Broadway Street bridge overcrossing will also be removed. See inset below.
- Analysis is still underway for other intersection improvements at OR 43 and OR 99E. We will present these findings later in the design process.