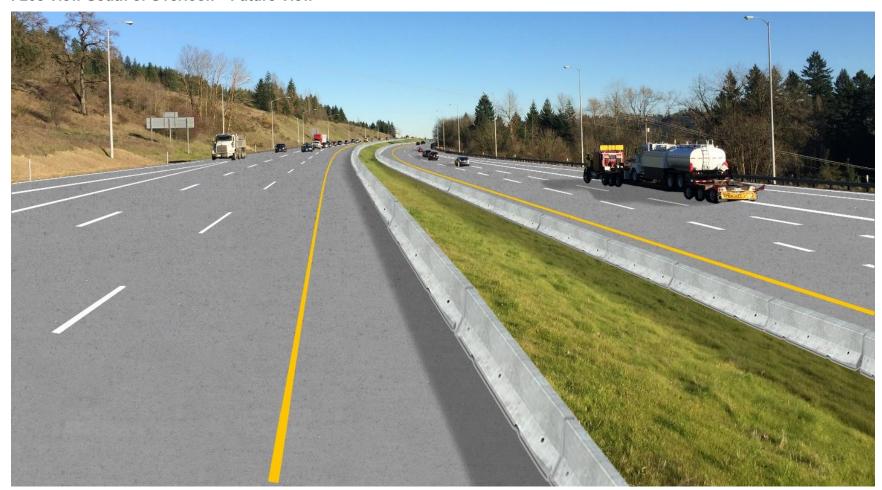

### I-205 WIDENING

- The project adds a third lane in each direction Stafford Road and OR 99E. It also adds a between OR 99E and OR 213.
- Widening I-205 requires blasting in order to remove the rock from the rock slope located in West Linn on the northbound side of I-205 between the Sunset Avenue overcrossing and just south of the OR 43 interchange. We determine impacts of the blasting, potential