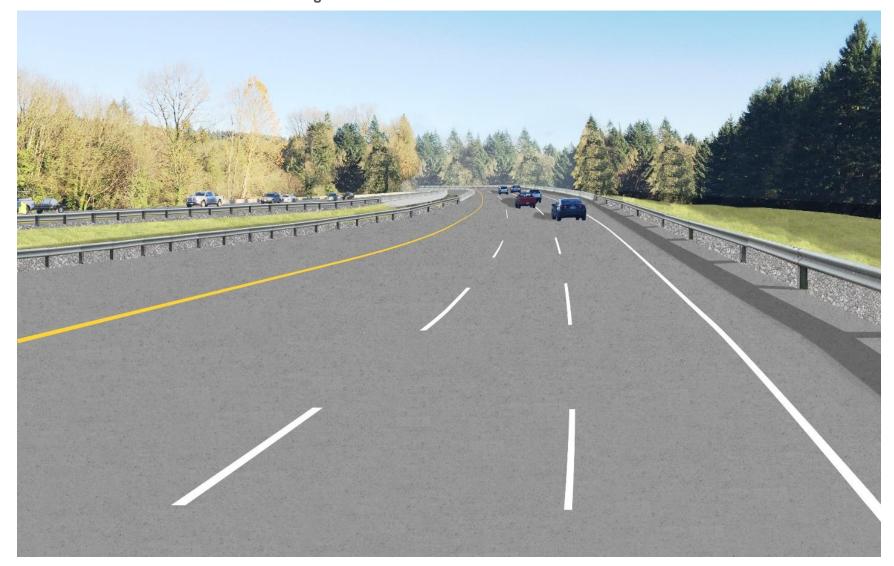

### I-205 WIDENING

- The project adds a third lane in each direction Stafford Road and OR 99E. It also adds a between OR 99E and OR 213.
- Widening I-205 requires blasting in order to remove the rock from the rock slope located in West Linn on the northbound side of I-205 between the Sunset Avenue overcrossing and just south of the OR 43 interchange. We determine impacts of the blasting, potential