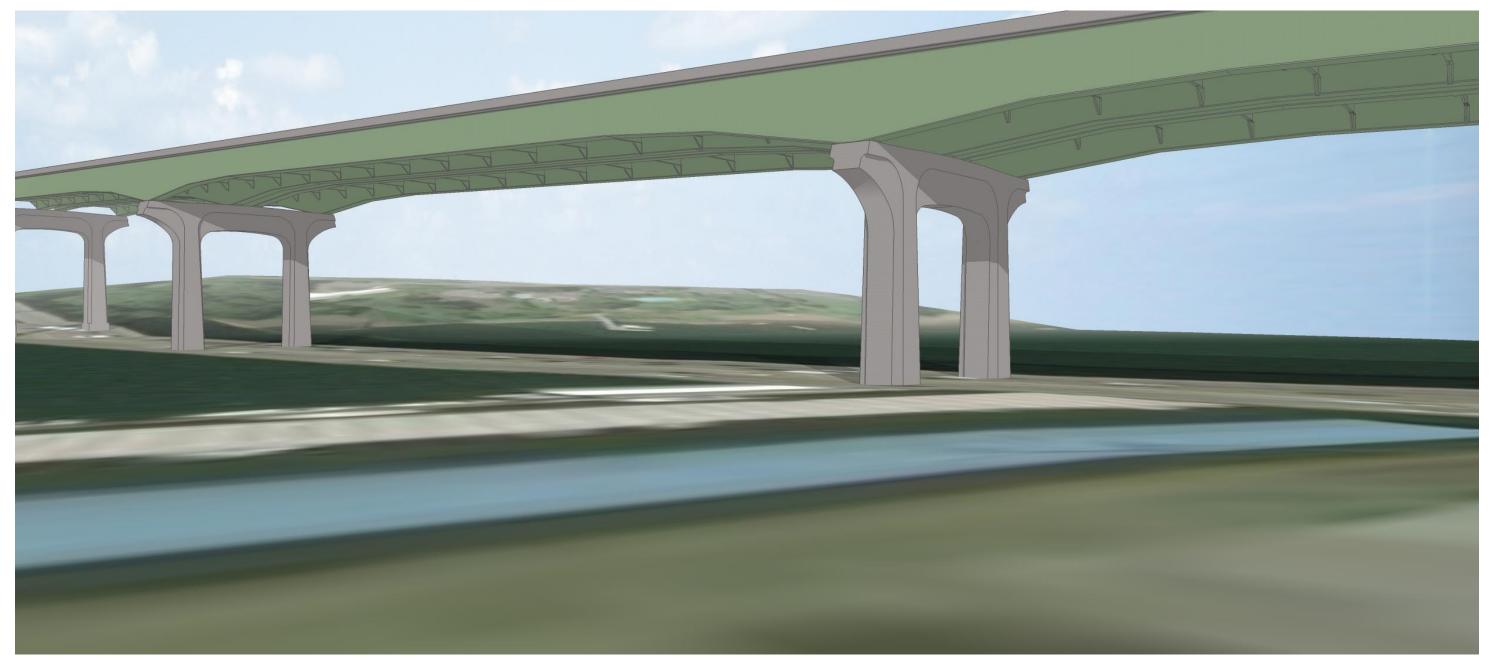

#### -**1**-**1**-- SEISMIC UPGRADES

The project upgrades the Abernethy Bridge and the eight other I-205 **bridges** in the project area to withstand a major earthquake. I-205 is designated as a statewide northsouth lifeline route, which means it must be operational quickly after a disaster renders other roadways unusable or impassable. This critical route will provide supplies and services to the region.