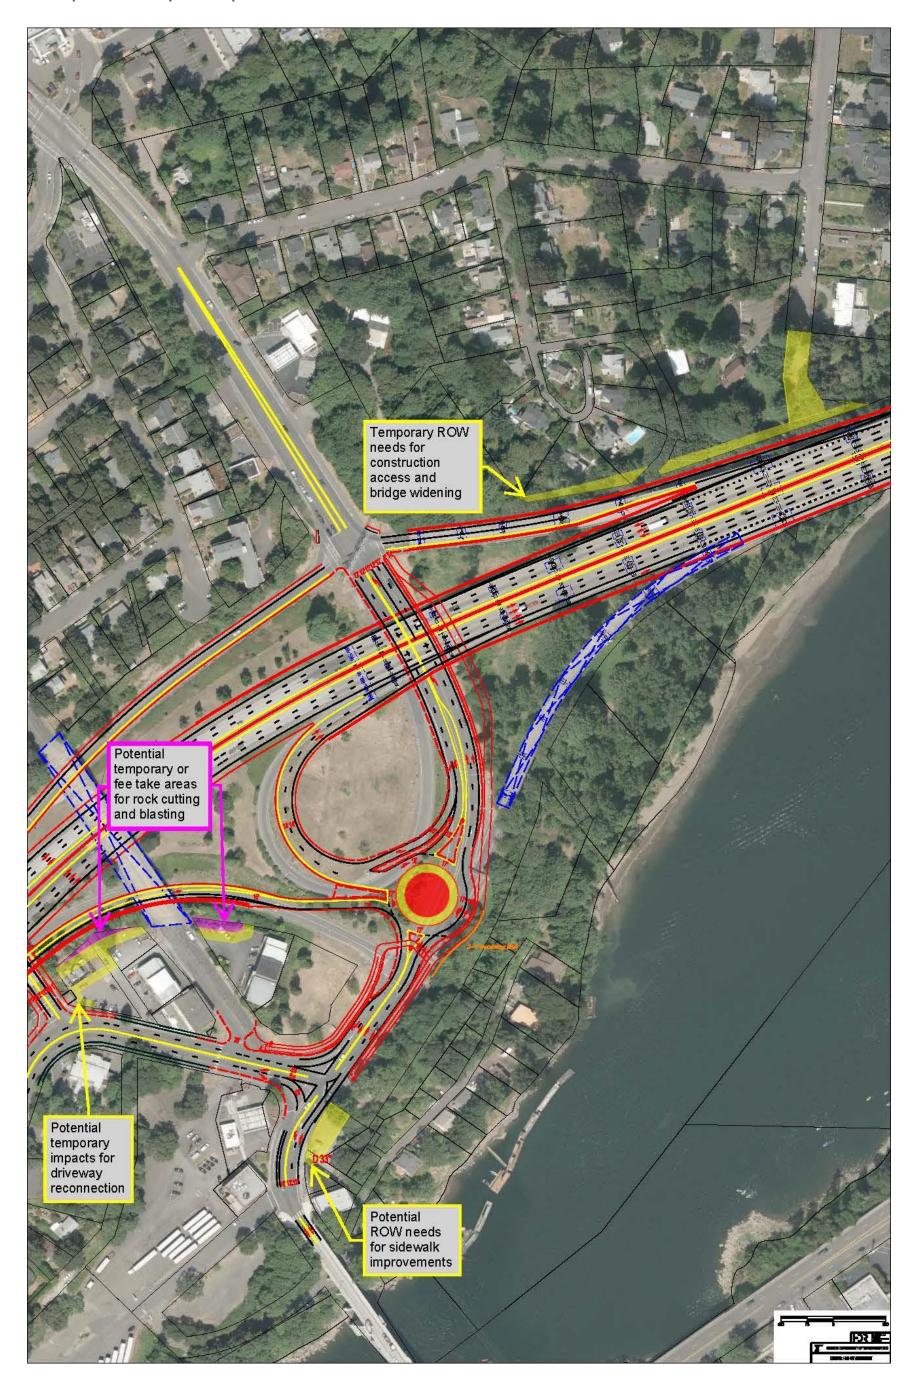

### I-205 WIDENING

- The project adds a third lane in each direction Stafford Road and OR 99E. It also adds a between OR 99E and OR 213.
- Widening I-205 requires blasting in order to remove the rock from the rock slope located in West Linn on the northbound side of I-205 between the Sunset Avenue overcrossing and just south of the OR 43 interchange. We determine impacts of the blasting, potential

# INTERCHANGE IMPROVEMENTS

In order to improve safety and travel-time predictability on I-205, the project makes changes to on- and off-ramps and intersections around interchanges.

- OR 43 interchange: the project removes the current I-205 northbound on-ramp from OR 43 northbound. Northbound traffic will instead use a new left turn to access the existing on-ramp loop to I-205 northbound. Consolidating these two separate northbound access points eliminates the merging and weaving that currently occurs and reduces rear end crashes. The Broadway Street bridge overcrossing will also be removed. See inset below.
- Analysis is still underway for other intersection improvements at OR 43 and OR 99E. We will present these findings later in the design process.