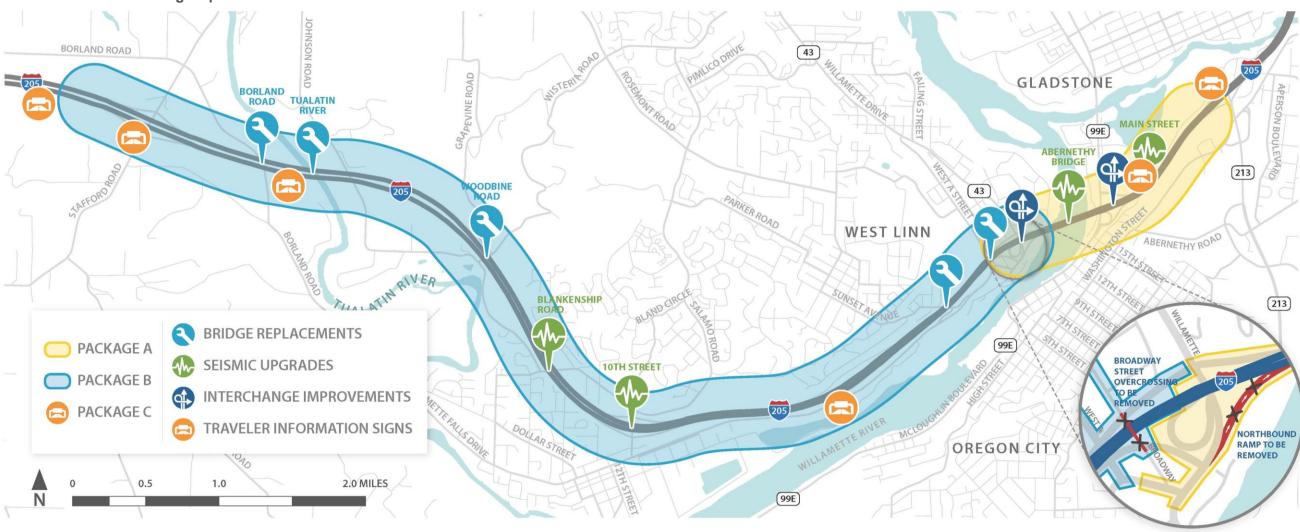

#### -**1**-**1**-- SEISMIC UPGRADES

The project upgrades the Abernethy Bridge and the eight other I-205 **bridges** in the project area to withstand a major earthquake. I-205 is designated as a statewide northsouth lifeline route, which means it must be operational quickly after a disaster renders other roadways unusable or impassable. This critical route will provide supplies and services to the region.

### I-205 WIDENING

- The project adds a third lane in each direction Stafford Road and OR 99E. It also adds a between OR 99E and OR 213.
- Widening I-205 requires blasting in order to remove the rock from the rock slope located in West Linn on the northbound side of I-205 between the Sunset Avenue overcrossing and just south of the OR 43 interchange. We determine impacts of the blasting, potential

# INTERCHANGE IMPROVEMENTS

In order to improve safety and travel-time predictability on I-205, the project makes changes to on- and off-ramps and intersections around interchanges.

- OR 43 interchange: the project removes the current I-205 northbound on-ramp from OR 43 northbound. Northbound traffic will instead use a new left turn to access the existing on-ramp loop to I-205 northbound. Consolidating these two separate northbound access points eliminates the merging and weaving that currently occurs and reduces rear end crashes. The Broadway Street bridge overcrossing will also be removed. See inset below.
- Analysis is still underway for other intersection improvements at OR 43 and OR 99E. We will present these findings later in the design process.

## **Recommended Construction Phasing Map and Schedule**

**Project Delivery Schedule: Design / Contracting / Construction** 