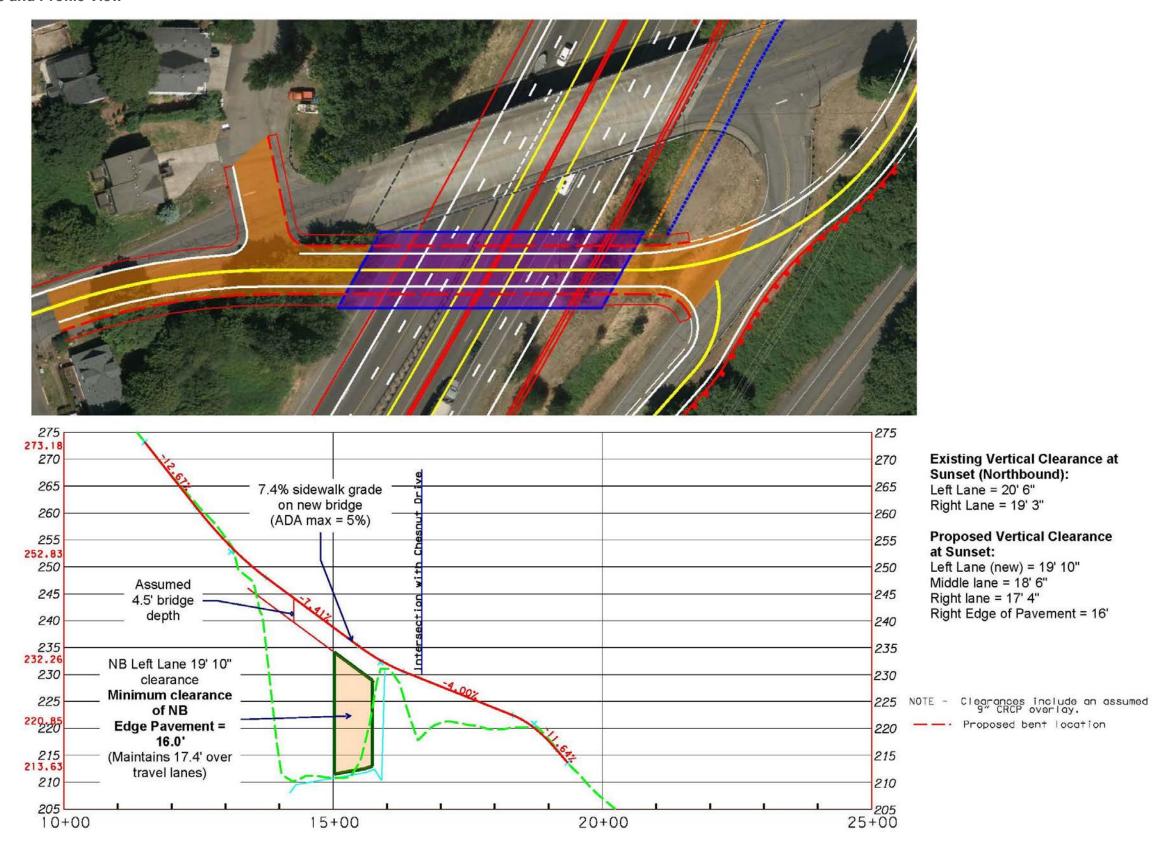

### I-205 WIDENING

- The project adds a third lane in each direction Stafford Road and OR 99E. It also adds a between OR 99E and OR 213.
- Widening I-205 requires blasting in order to remove the rock from the rock slope located in West Linn on the northbound side of I-205 between the Sunset Avenue overcrossing and just south of the OR 43 interchange. We determine impacts of the blasting, potential