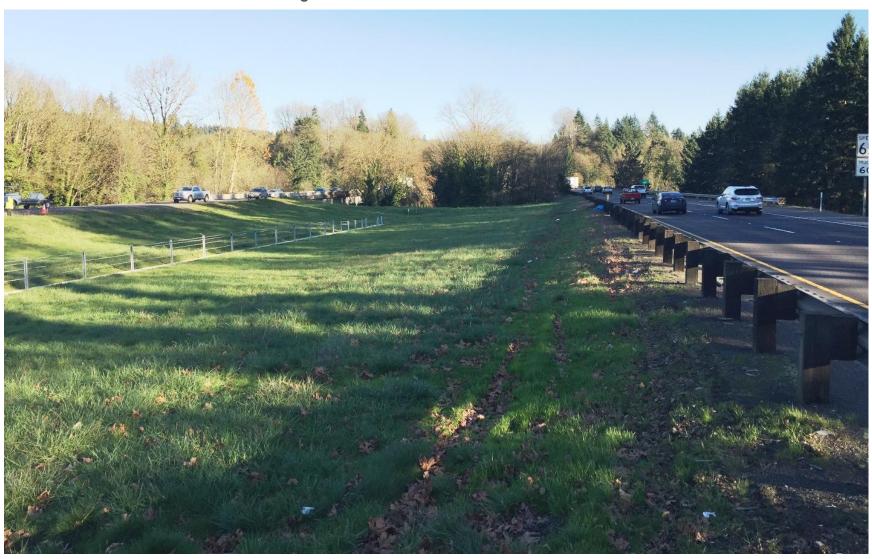

### I-205 WIDENING

- The project adds a third lane in each direction Stafford Road and OR 99E. It also adds a between OR 99E and OR 213.
- Widening I-205 requires blasting in order to remove the rock from the rock slope located in West Linn on the northbound side of I-205 between the Sunset Avenue overcrossing and just south of the OR 43 interchange. We determine impacts of the blasting, potential