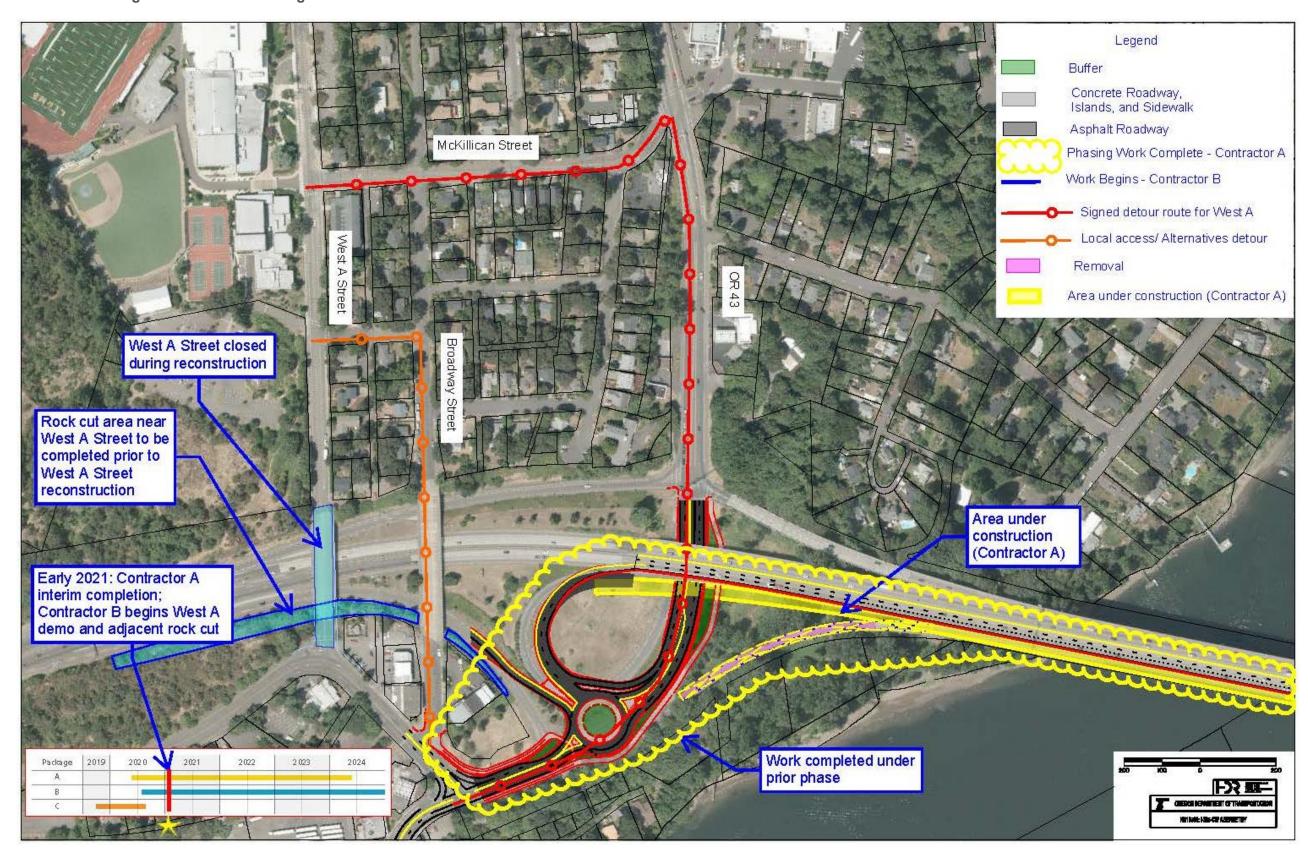

# INTERCHANGE IMPROVEMENTS

In order to improve safety and travel-time predictability on I-205, the project makes changes to on- and off-ramps and intersections around interchanges.

- OR 43 interchange: the project removes the current I-205 northbound on-ramp from OR 43 northbound. Northbound traffic will instead use a new left turn to access the existing on-ramp loop to I-205 northbound. Consolidating these two separate northbound access points eliminates the merging and weaving that currently occurs and reduces rear end crashes. The Broadway Street bridge overcrossing will also be removed. See inset below.
- Analysis is still underway for other intersection improvements at OR 43 and OR 99E. We will present these findings later in the design process.

## **Recommended Construction Phasing Map and Schedule**

**Project Delivery Schedule: Design / Contracting / Construction** 