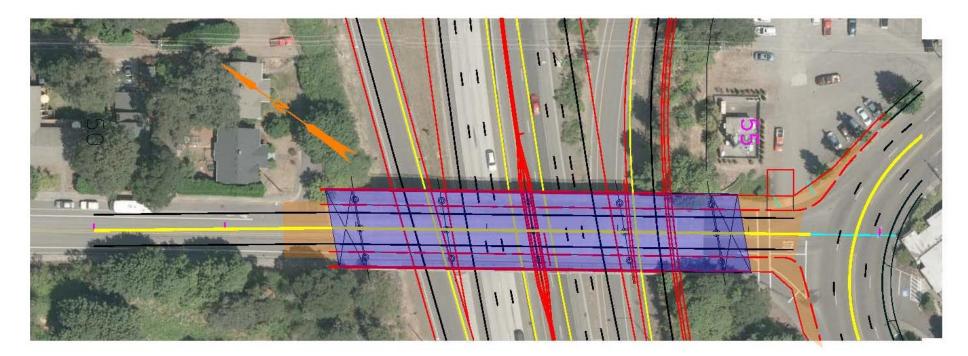

# INTERCHANGE IMPROVEMENTS

In order to improve safety and travel-time predictability on I-205, the project makes changes to on- and off-ramps and intersections around interchanges.

- OR 43 interchange: the project removes the current I-205 northbound on-ramp from OR 43 northbound. Northbound traffic will instead use a new left turn to access the existing on-ramp loop to I-205 northbound. Consolidating these two separate northbound access points eliminates the merging and weaving that currently occurs and reduces rear end crashes. The Broadway Street bridge overcrossing will also be removed. See inset below.
- Analysis is still underway for other intersection improvements at OR 43 and OR 99E. We will present these findings later in the design process.