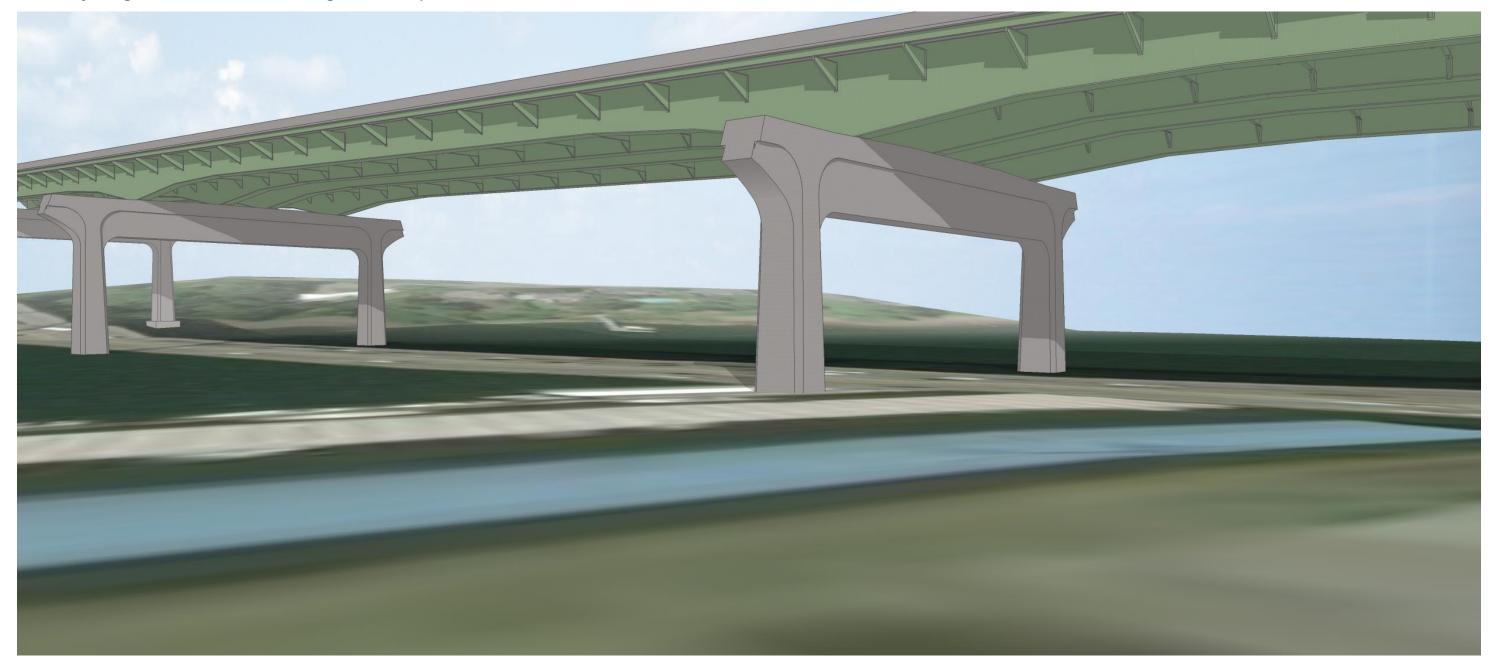

#### -**1**-**1**-- SEISMIC UPGRADES

The project upgrades the Abernethy Bridge and the eight other I-205 **bridges** in the project area to withstand a major earthquake. I-205 is designated as a statewide northsouth lifeline route, which means it must be operational quickly after a disaster renders other roadways unusable or impassable. This critical route will provide supplies and services to the region.