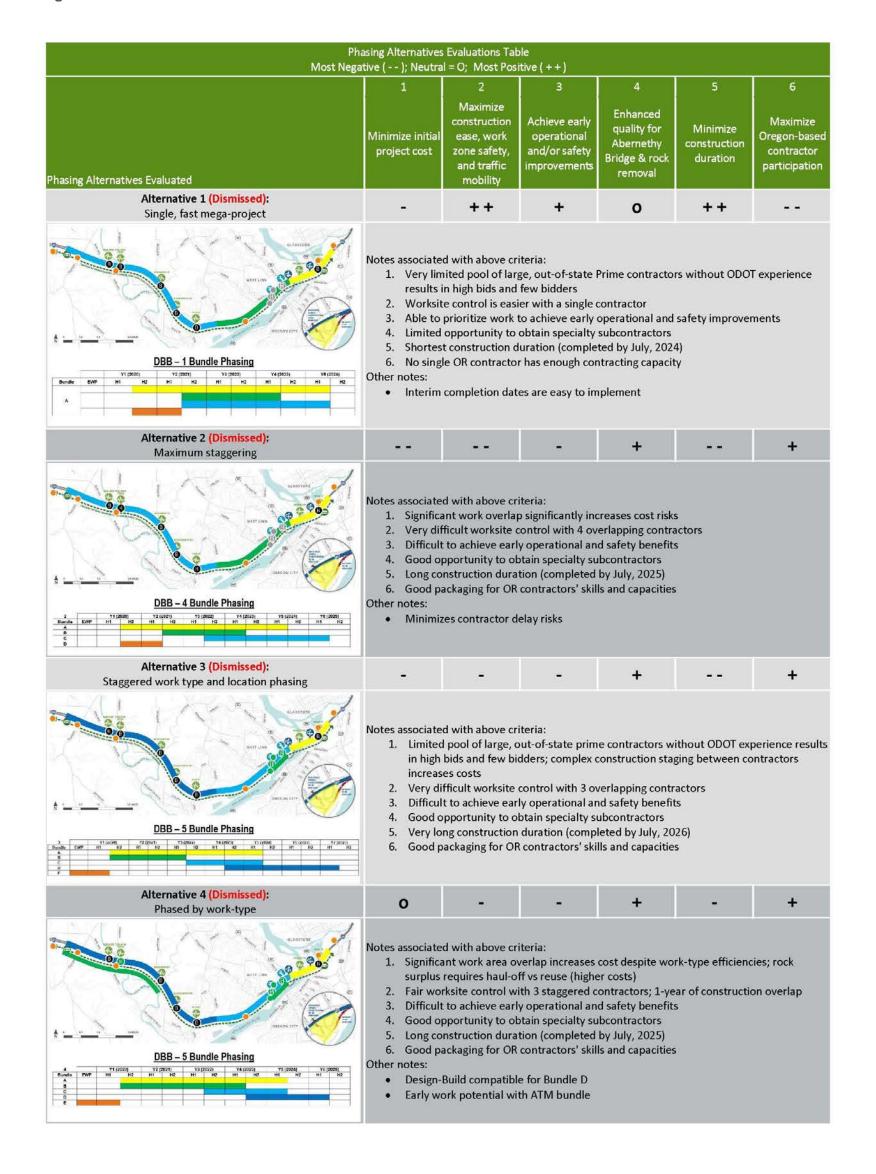

|                                                     | \$5,088,000.00                          |





Appendix E. Phasing Alternatives Evaluation Table

# **FD3**

#### **Phasing Alternatives Evaluations Table**













Appendix G. ROW Impacts Map

## Conceptual ROW Impacts Map - OR 99E



# Conceptual ROW Impacts Map – OR 43









### I-205 View South of Overlook – Current View



I-205 View South of Overlook – Future View



I-205 View NB of Woodbine Road – Current View



I-205 View NB of Woodbine Road – Future View



# I-205 View NB Towards Tualatin River Bridge – Current View



I-205 View NB Towards Tualatin River Bridge – Future View







## **Rock Cut Area – Final Configuration**







#### **West A Street Plans and Profile View**





**Existing Vertical** Clearance at West A (Northbound): Left Lane = 17' 11"

Right Lane = 17' 6" Off Ramp = 17' 5"

Proposed Vertical Clearance at West A: Left Lane (new) = 18' 6" Middle lane = 18' 1" Right lane = 17' 9" Off Ramp (lane) = 16' 5"