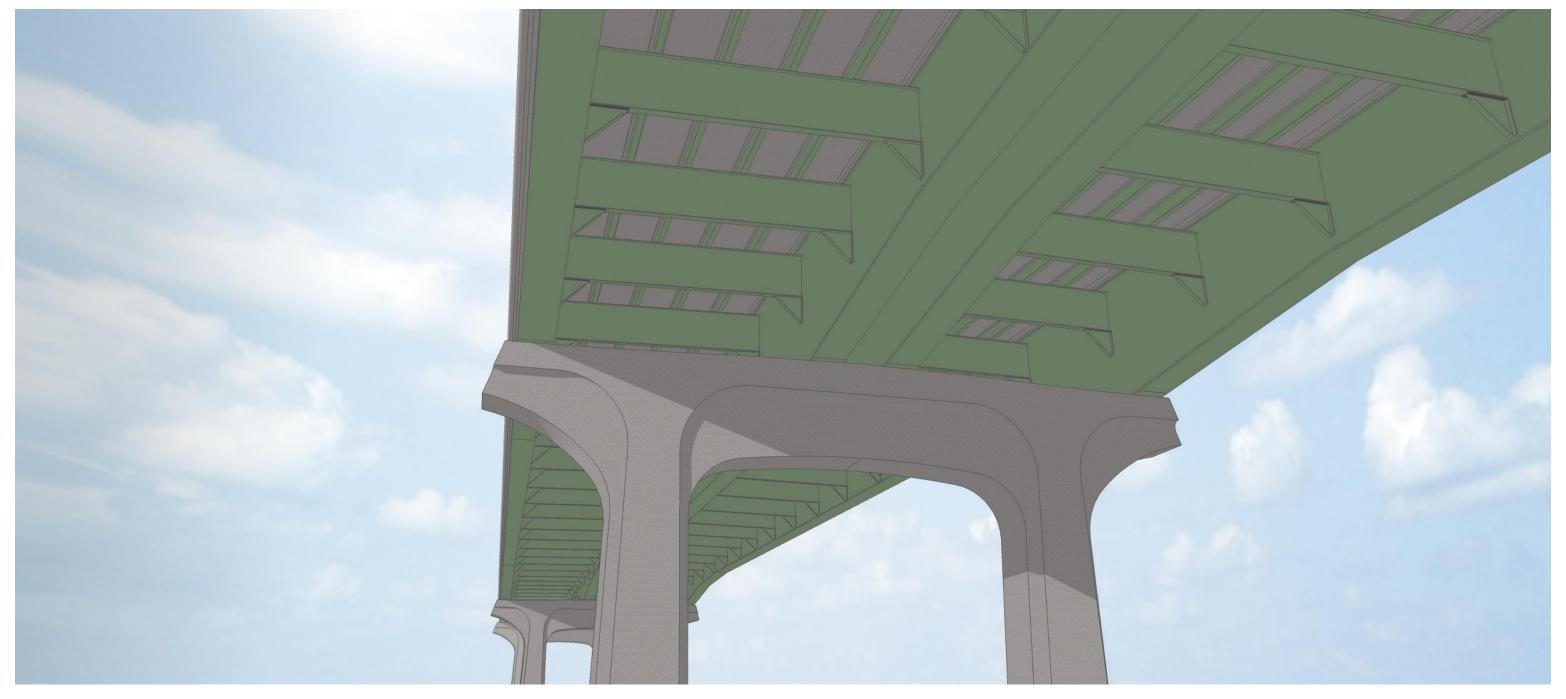

#### -**1**-**1**-- SEISMIC UPGRADES

The project upgrades the Abernethy Bridge and the eight other I-205 **bridges** in the project area to withstand a major earthquake. I-205 is designated as a statewide northsouth lifeline route, which means it must be operational quickly after a disaster renders other roadways unusable or impassable. This critical route will provide supplies and services to the region.