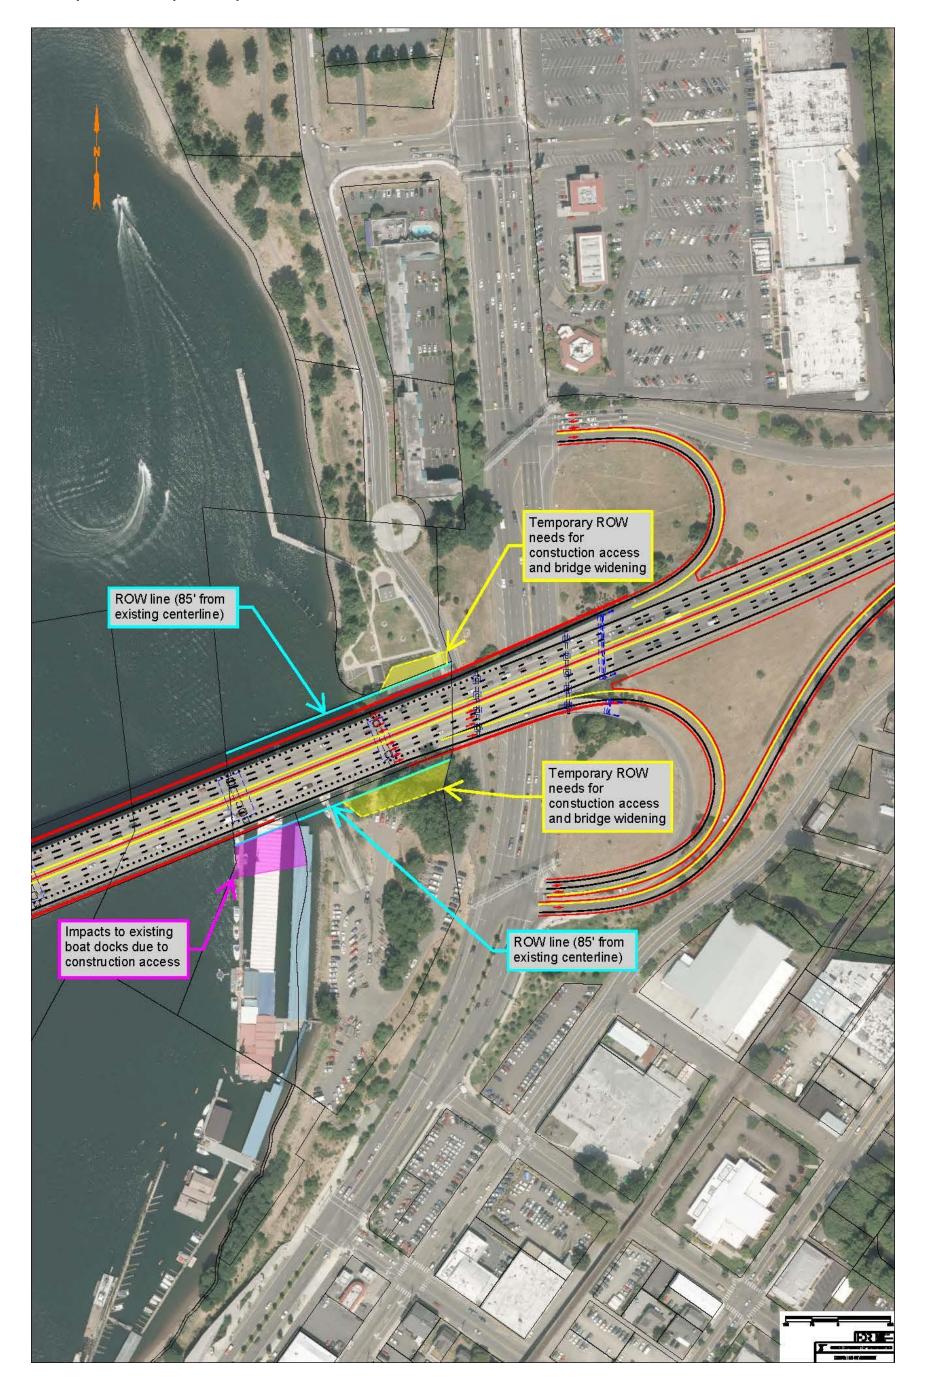

### I-205 WIDENING

- The project adds a third lane in each direction Stafford Road and OR 99E. It also adds a between OR 99E and OR 213.
- Widening I-205 requires blasting in order to remove the rock from the rock slope located in West Linn on the northbound side of I-205 between the Sunset Avenue overcrossing and just south of the OR 43 interchange. We determine impacts of the blasting, potential

# INTERCHANGE IMPROVEMENTS

In order to improve safety and travel-time predictability on I-205, the project makes changes to on- and off-ramps and intersections around interchanges.

- OR 43 interchange: the project removes the current I-205 northbound on-ramp from OR 43 northbound. Northbound traffic will instead use a new left turn to access the existing on-ramp loop to I-205 northbound. Consolidating these two separate northbound access points eliminates the merging and weaving that currently occurs and reduces rear end crashes. The Broadway Street bridge overcrossing will also be removed. See inset below.
- Analysis is still underway for other intersection improvements at OR 43 and OR 99E. We will present these findings later in the design process.