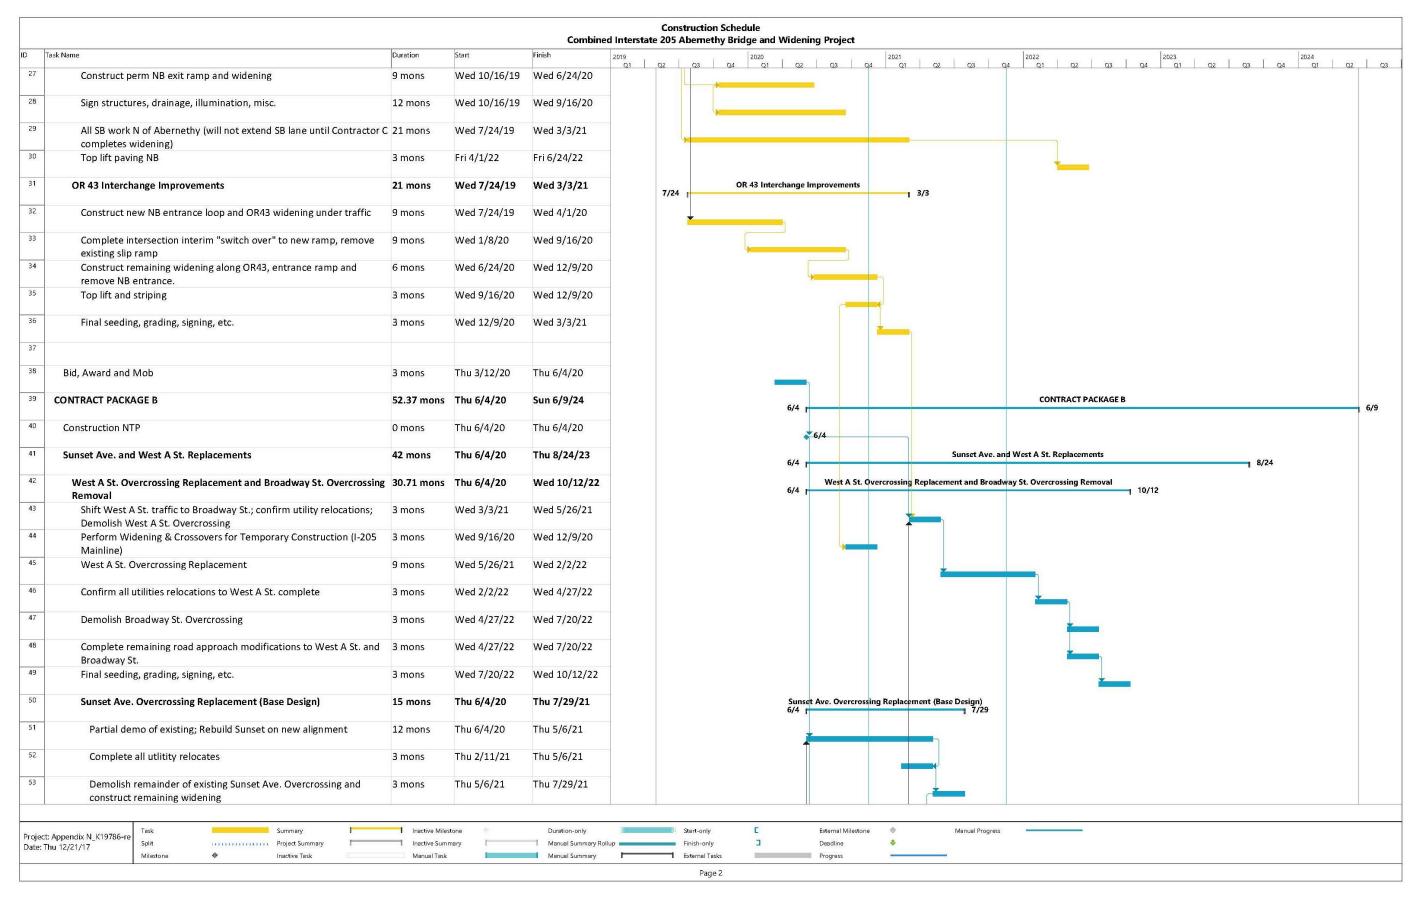

## **Recommended Construction Phasing Map and Schedule**

**Project Delivery Schedule: Design / Contracting / Construction** 