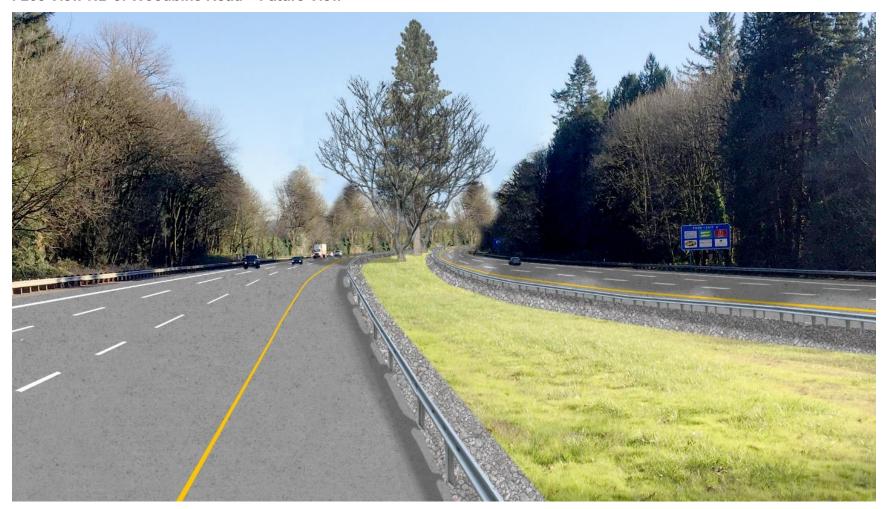

### I-205 WIDENING

- The project adds a third lane in each direction Stafford Road and OR 99E. It also adds a between OR 99E and OR 213.
- Widening I-205 requires blasting in order to remove the rock from the rock slope located in West Linn on the northbound side of I-205 between the Sunset Avenue overcrossing and just south of the OR 43 interchange. We determine impacts of the blasting, potential