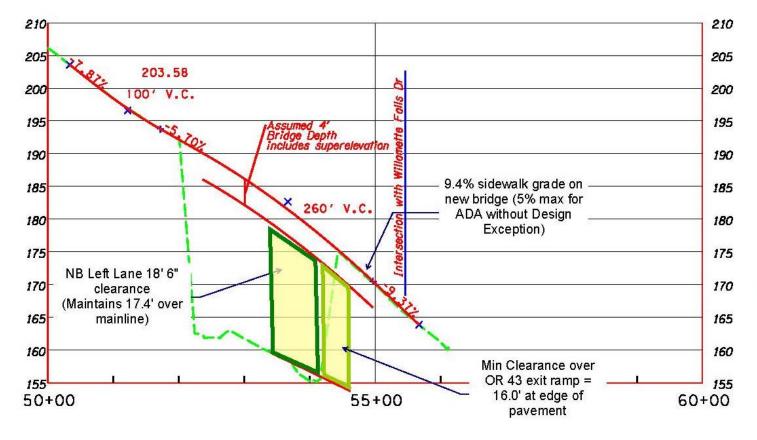

# INTERCHANGE IMPROVEMENTS

In order to improve safety and travel-time predictability on I-205, the project makes changes to on- and off-ramps and intersections around interchanges.

- OR 43 interchange: the project removes the current I-205 northbound on-ramp from OR 43 northbound. Northbound traffic will instead use a new left turn to access the existing on-ramp loop to I-205 northbound. Consolidating these two separate northbound access points eliminates the merging and weaving that currently occurs and reduces rear end crashes. The Broadway Street bridge overcrossing will also be removed. See inset below.
- Analysis is still underway for other intersection improvements at OR 43 and OR 99E. We will present these findings later in the design process.