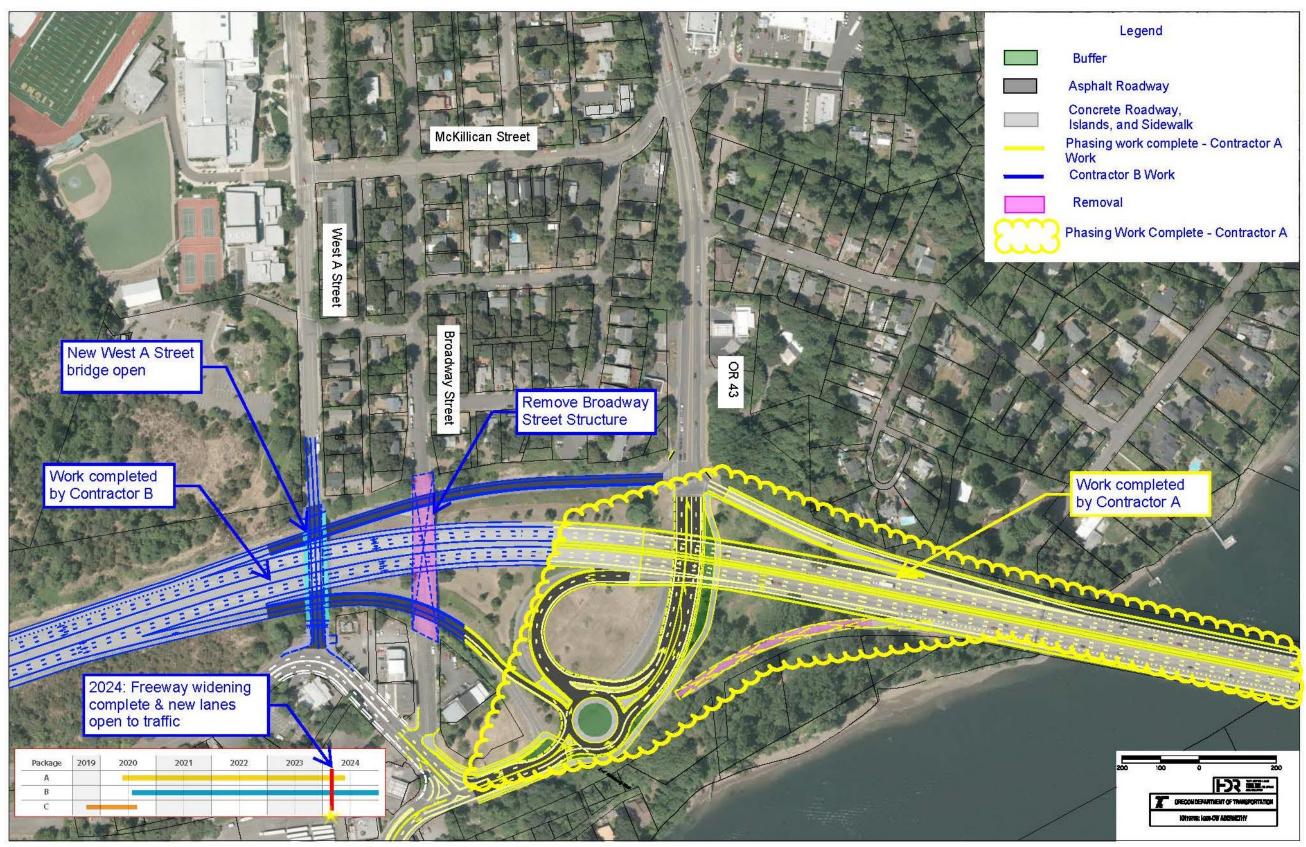

# INTERCHANGE IMPROVEMENTS

In order to improve safety and travel-time predictability on I-205, the project makes changes to on- and off-ramps and intersections around interchanges.

- OR 43 interchange: the project removes the current I-205 northbound on-ramp from OR 43 northbound. Northbound traffic will instead use a new left turn to access the existing on-ramp loop to I-205 northbound. Consolidating these two separate northbound access points eliminates the merging and weaving that currently occurs and reduces rear end crashes. The Broadway Street bridge overcrossing will also be removed. See inset below.
- Analysis is still underway for other intersection improvements at OR 43 and OR 99E. We will present these findings later in the design process.

## **Recommended Construction Phasing Map and Schedule**

**Project Delivery Schedule: Design / Contracting / Construction** 